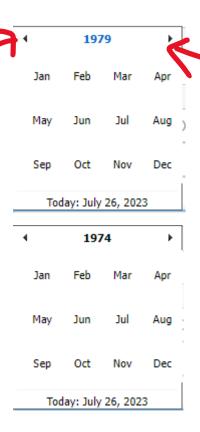

## How to use age calendar

Step 01: Click on the hyperlink (Month, Year) marked by Circle in the calendar control.

Step 02: Now click left and right icon to move calendar year wise.

Step 03: Now, click again on the hyperlink (Year) marked by Circle in the calendar control and use left and right icon to move calendar for 10 years backward and forward direction.

Step 04: If the calendar is stopped to moving backward and forward direction then click again on any year and move backward and forward direction of year.