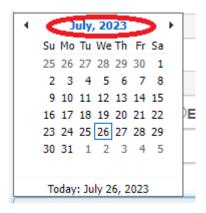

## How to use age calendar

Step 01: Click on the hyperlink (Month, Year) marked by Circle in the calendar control.

Step 02: Now click left and right icon to move calendar year wise.

Step 03: Now, click again on the hyperlink (Year) marked by Circle in the calendar control and use left and right icon to move calendar for 10 years backward and forward direction.