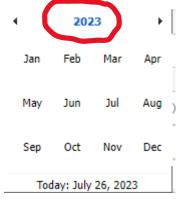

## How to use age calendar

Step 01: Click on the hyperlink (Month, Year) marked by Circle in the calendar control.

Step 02: Now click left and right icon to move calendar year wise.

Step 03: Now, click again on the hyperlink (Year) marked by Circle in the calendar control and use left and right icon to move calendar for 10 years backward and forward direction.