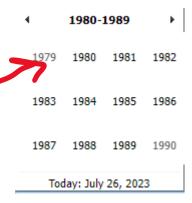

| <b>◆ 1980-1989 →</b> |      |      |      |
|----------------------|------|------|------|
| 1979                 | 1980 | 1981 | 1982 |
| 1983                 | 1984 | 1985 | 1986 |
| 1987                 | 1988 | 1989 | 1990 |
| Today: July 26, 2023 |      |      |      |

Step 04: If the calendar is stopped to moving backward and forward direction then click again on any year and move backward and forward direction of year.