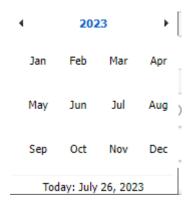

## How to use age calendar

Step 01: Click on the hyperlink (Month, Year) marked by Circle in the calendar control.

Step 02: Now click left and right icon to move calendar year wise.

Step 03: Now, click again on the hyperlink (Year) marked by Circle in the calendar control and use left and right icon to move calendar for 10 years backward and forward direction.